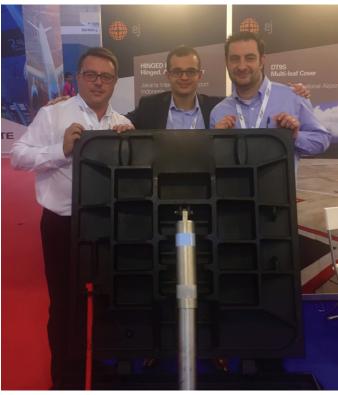

EJ showcased its in-demand Hinged Hatch, large metre wide trench grate and frame designed specifically for busy airport use in its informative display suite which was manned by product experts from global EJ locations including France, Spain and Australia.